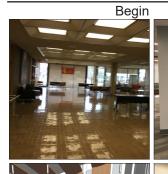

#### Current

Axe Library
Phase IV Renovations
R&R & Other Funding

Progress

Reconfigured first floor and updated original 1970's finishes to meet current student needs

Finished existing shell space now used for rehearsals and overflow events