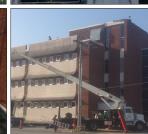

Replaced obsolete, unsupported board with high-definition screen and separate game clock

Grubbs Hall
Emergency Roof Repairs
Operating Funds

Repaired storm and water damage after high wind event pulled up portion of penthouse roof