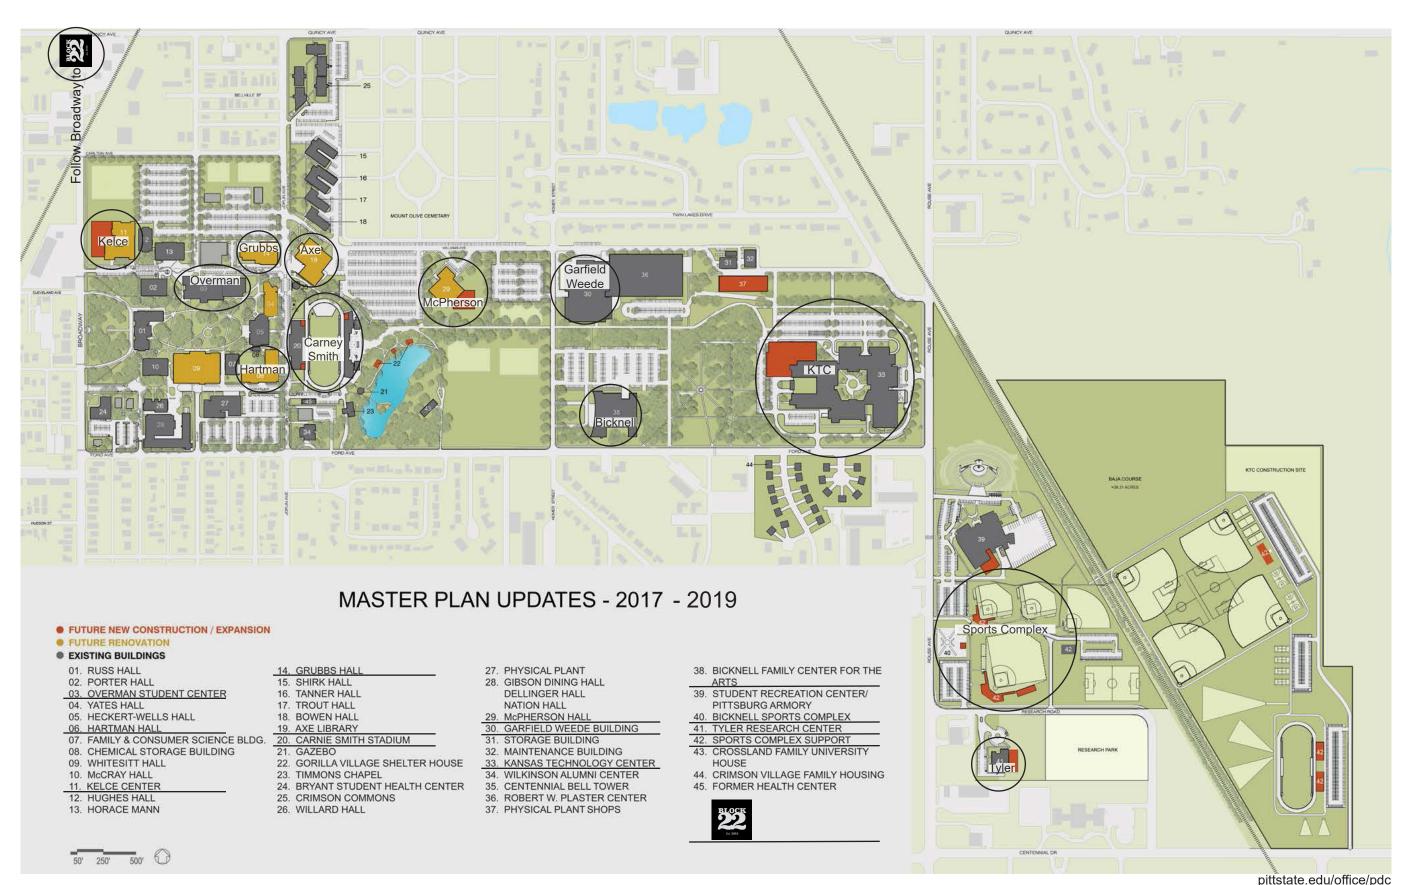

# Before After Ax Ch R8

Axe Library
Chiller Replacement
R&R Funding

Replacing 23-year-old water-cooled chillers serving three key academic buildings

Carnie Smith Stadium
Videoboard Replacement
Private Funding

Replaced obsolete, unsupported board with high-definition screen and separate game clock

Grubbs Hall
Emergency Roof Repairs
Operating Funds

Repaired storm and water damage after high wind event pulled up portion of penthouse roof

Hartman Hall
Herbarium Renovation
Grant and Private Funds

Renovated storage/ temporary classroom and updated HVAC for relocated herbarium

Overman Student Center
Curtainwall Gaskets
Operations Funding

Resealed leaking curtainwall gaskets dating to 1994 addition

Garfield Weede Building
Exhaust Replacement
R&R Funding

Replaced failed original 1970's exhaust fans

#### Current

Axe Library
Phase IV Renovations
R&R & Other Funding

Progress

Reconfigured first floor and updated original 1970's finishes to meet current student needs

Finished existing shell space now used for rehearsals and overflow events

Block 22 Living/Learning Community City & Private Funding

Rehabilitated commercial spaces now serving students, employees, and the regional community

Kelce College of Business Renovation and Expansion Private & R&R Funding

Reimagining existing facility to meet future teaching pedagogies, outreach, and partnerships

McPherson Hall Lecture Hall Renovation Private Funding

Equipped 1970's lecture hall with new technologies and modern finishes for School of Nursing

Softball & Baseball Fields Fieldhouses Private Funding

Completed new and renovated facilties to serve softball and baseball programs

#### Future

KTC Expansion Funding TBD

Accommodate program growth, School of Transportation, and School of Construction

McPherson Hall Expansion Funding TBD

Accommodate program growth and School of Nursing

Tyler Research Center
Expansion
Funding TBD

Accommodate growth of Kansas Polymer Research Center