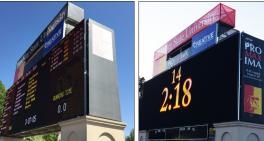

# Before After Ax Ch R8

Axe Library
Chiller Replacement
R&R Funding

Replacing 23-year-old water-cooled chillers serving three key academic buildings

Carnie Smith Stadium
Videoboard Replacement
Private Funding

Replaced obsolete, unsupported board with high-definition screen and separate game clock

Grubbs Hall
Emergency Roof Repairs
Operating Funds

Repaired storm and water damage after high wind event pulled up portion of penthouse roof