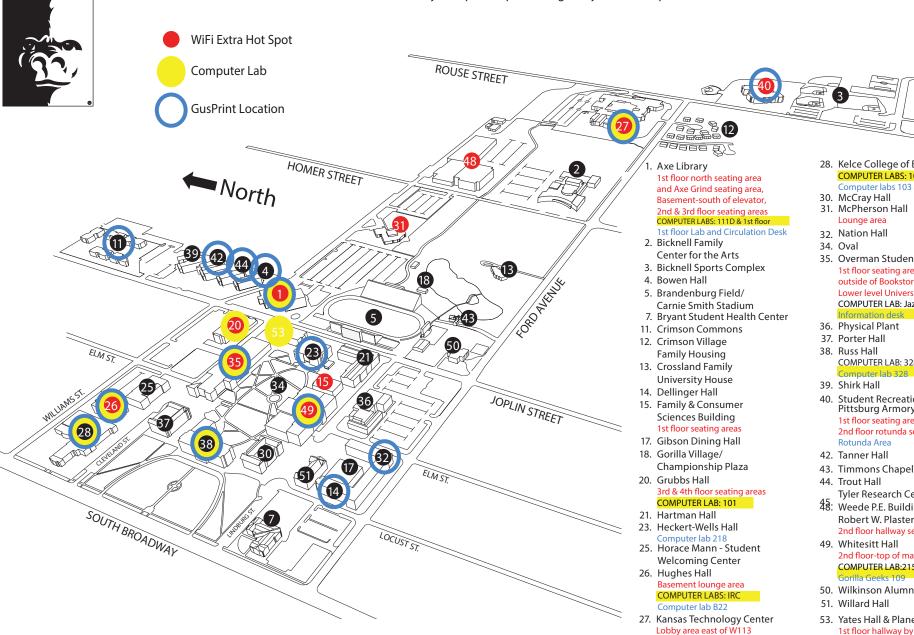

## Pittsburg State University Campus IT Map

Numbers are consistant with University Campus map. Buildings only on this map.

- 28. Kelce College of Business COMPUTER LABS: 103 & 105 Computer labs 103 & 105
- 31. McPherson Hall
- 35. Overman Student Center 1st floor seating area outside of Bookstore Lower level University club area COMPUTER LAB: Jazzmans
- COMPUTER LAB: 328 Computer lab 328
- 40. Student Recreation Center/ Pittsburg Armory 1st floor seating area in front of TV 2nd floor rotunda seating area
- Tyler Research Center
- 48: Weede P.E. Building/ Robert W. Plaster Center 2nd floor hallway seating area
- 2nd floor-top of main stairs COMPUTER LAB:215 Gorilla Geeks 109
- 50. Wilkinson Alumni Center
- 53. Yates Hall & Planetarium 1st floor hallway by vending machines COMPUTER LABS: 221 & 315

Library S221 8/2015

Lobby area by KTC Cafe

Lobby area north of S115 COMPUTER LAB: KTC Library