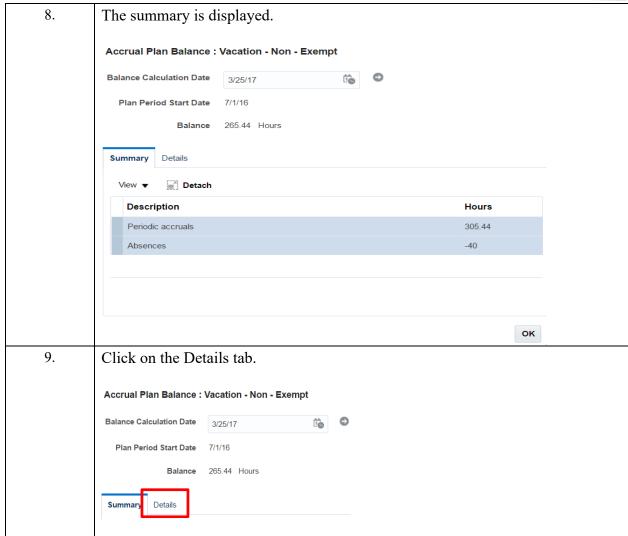

| Step                       | Action                                                 |                             |  |
|----------------------------|--------------------------------------------------------|-----------------------------|--|
| 6.                         | To see more details click on Maintain Absence Records. |                             |  |
|                            | Absence Details                                        |                             |  |
|                            | Maintain Absence Records<br>Accruai Balances           |                             |  |
| 7. Click on the plan name. |                                                        |                             |  |
|                            |                                                        |                             |  |
|                            | Plan                                                   | Balance Calculation<br>Date |  |
|                            | Comp Time Bank - Non - Exempt                          | 3/25/17                     |  |
|                            | Discretionary Day                                      | 3/25/17                     |  |
|                            | Shared Leave                                           | 3/25/17                     |  |
|                            | Sick - Non - Exempt                                    | 3/25/17                     |  |
|                            | Vacation - Non - Exempt                                | 3/25/17                     |  |