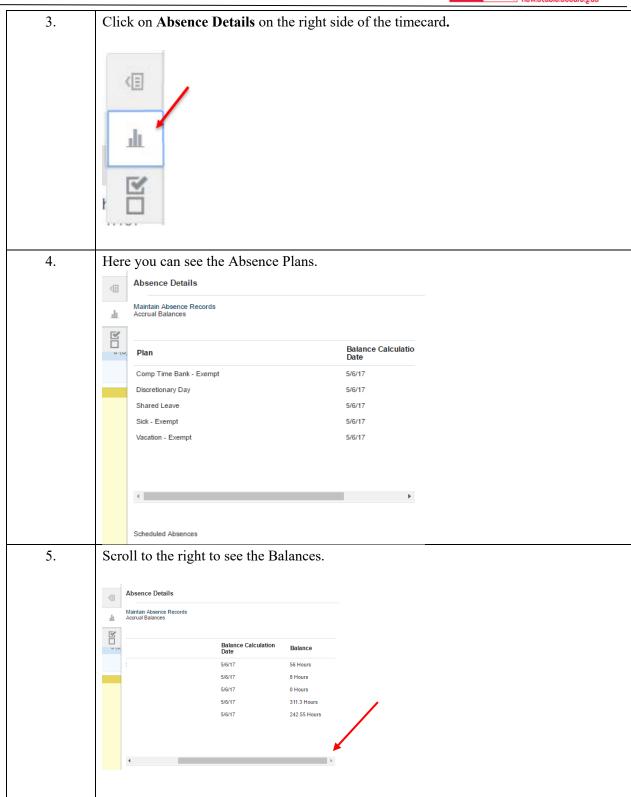

| Step                       | Action                                                 |                             |  |
|----------------------------|--------------------------------------------------------|-----------------------------|--|
| 6.                         | To see more details click on Maintain Absence Records. |                             |  |
|                            | Absence Details                                        |                             |  |
|                            | Maintain Absence Records<br>Accruai Balances           |                             |  |
| 7. Click on the plan name. |                                                        |                             |  |
|                            |                                                        |                             |  |
|                            | Plan                                                   | Balance Calculation<br>Date |  |
|                            | Comp Time Bank - Non - Exempt                          | 3/25/17                     |  |
|                            | Discretionary Day                                      | 3/25/17                     |  |
|                            | Shared Leave                                           | 3/25/17                     |  |
|                            | Sick - Non - Exempt                                    | 3/25/17                     |  |
|                            | Vacation - Non - Exempt                                | 3/25/17                     |  |