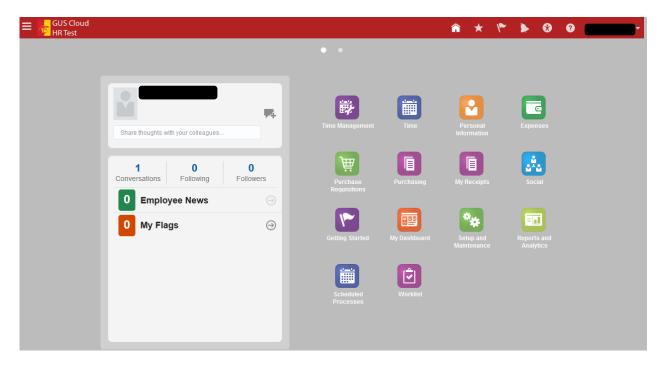

This Job Aid walks through the process of viewing absence balances in GUS HR. This job aid can be used by hourly and salary employees with benefits.

| Step | Action                                                                                                |
|------|-------------------------------------------------------------------------------------------------------|
| 1.   | Click the <b>Home</b> icon at the top right of the screen to access the <b>Gus Cloud</b> Springboard. |
| 2.   | Click the <b>Time</b> icon.                                                                           |