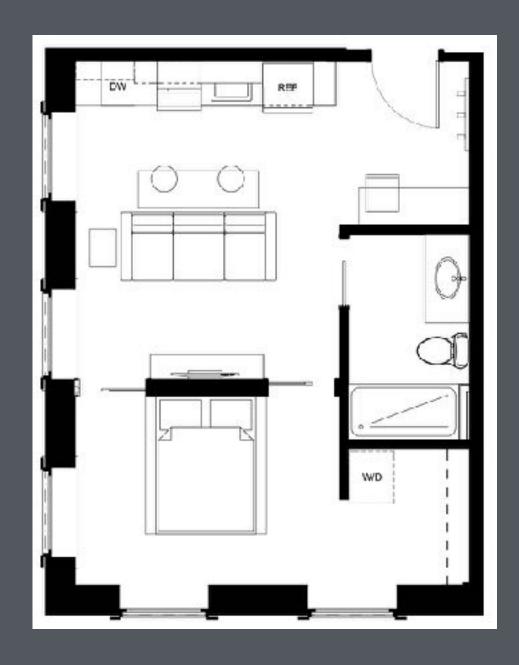

## Suites

Generally larger units in the 400-500+ sq ft range that incorporate some type of division between living and sleeping (similar to a 1bdr) that are distinguished as premium based on size, style and location.