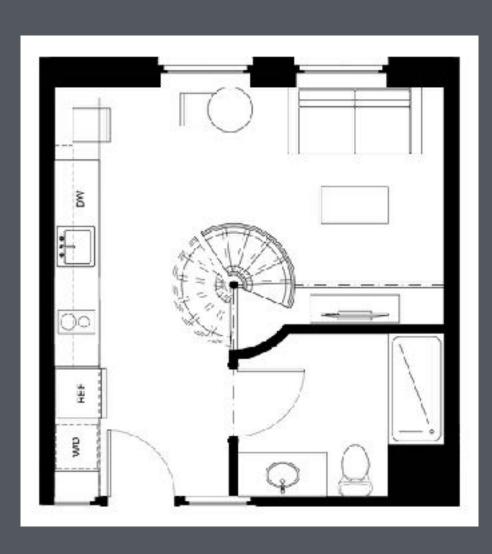

#### Lofts

Select units with a studio size footprint that take advantage of 15 ft ceilings to provide a larger and completely unique living experience through a spiral staircase and lofted sleeping area.