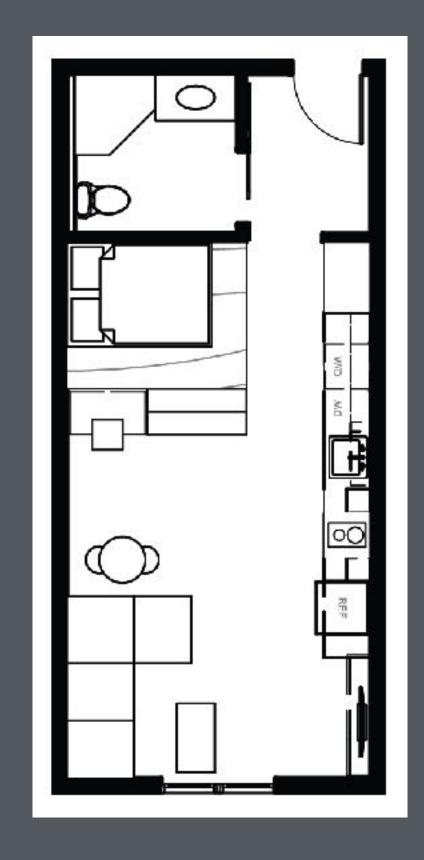

#### **Flats**

Midsize 'shotgun style' units, all in the 400 sq ft range, that feature partial height walls and a raised platform bed to create an open, urban feel.