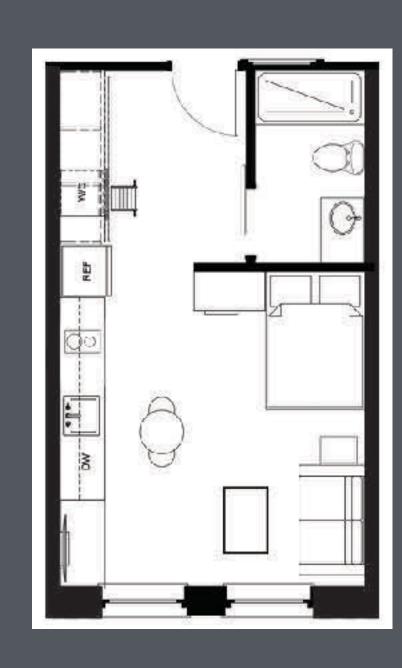

### Studios

Traditional studio style units in the 300 sq ft range designed with smart features, such as movable ladders and murphy beds to create an efficient and enjoyable space.