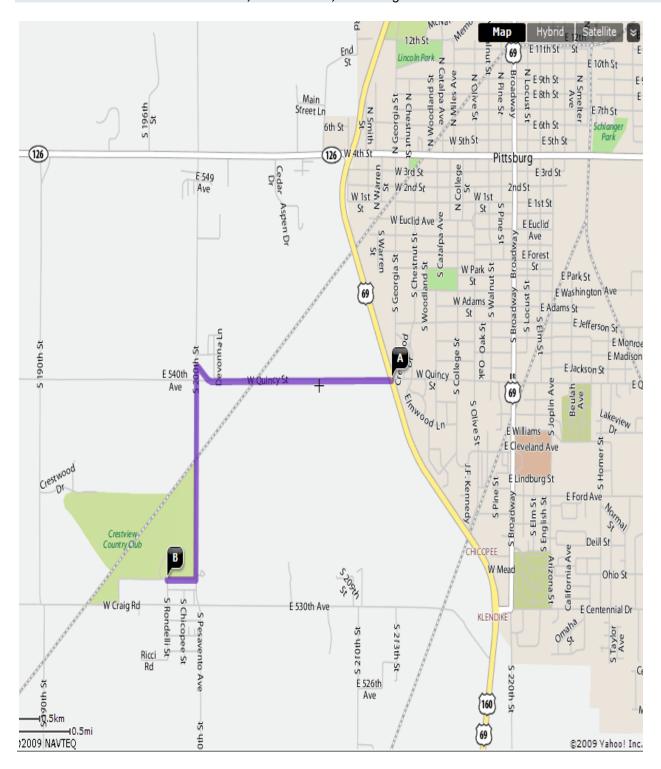

# Directions to Crestwood Country Club from Quincy and Highway 69 Bypass GPS Coordinates 37.383695, 94.745144

- 1. Start on QUINCY AVE (at QUINCY AVE & US-69 in PITTSBURG) going toward W QUINCY ST go 0.1 mi
- 2. Continue on W QUINCY ST go 1.2 mi
- 3. Turn Left on S 200TH ST go 1.0 mi
- 4. Turn Right on W CRESTVIEW AVE go 0.2 mi
- 5. Arrive at 304 W CRESTVIEW AVE, PITTSBURG, on the Right