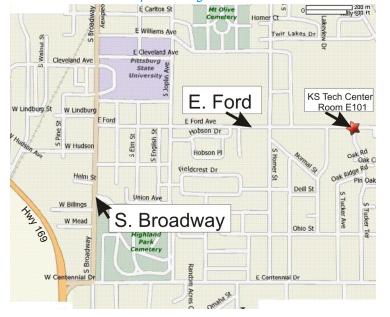

This training brought to you by:

Pitt State Electrical Program

Click on interactive map for driving directions

Pittsburg State University Kansas Technology Center 909 E. Ford Pittsburg, Kansas 66762

Friday, December 18, 2009 8:00AM to 3:00 PM

Friday, Dec. 18, 2009

Pittsburg State University Kansas Technology Center 909 E. Ford Pittsburg, Kansas 66762