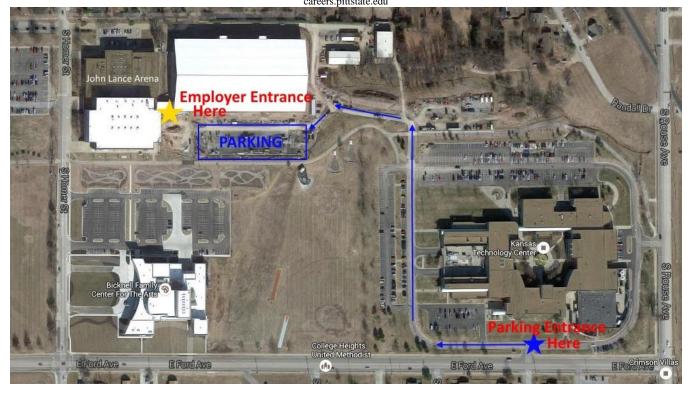

#### Robert W. Plaster Center

- GPS Address: 1701 S Homer, Pittsburg, Kansas
- The entrance to the parking lot is located near the corner of South Rouse and East Ford Street (Kansas Technology Center). See attached photo.
- Look for a sign that says "*Employer Drop Off*." You may unload your materials/displays, etc. at this location. Students will be available to assist you, and maps will also be distributed at this location directing you to visitor parking.
- Tickets should not be issued this day. If you should receive a ticket, please return it to a member of the Career Services staff.
- Campus Map